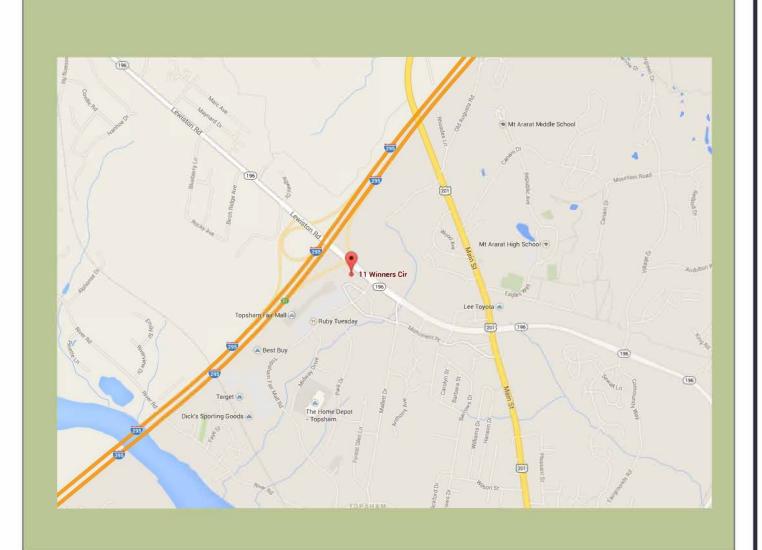

# 15 Winners Circle Topsham, ME

The Topsham Fair Mall is a popular destination for Mid-Coast Maine residents and tourists. Winners Circle is well placed at the entrance to the Mall and offers great exposure for the tenants and convenience for patrons.