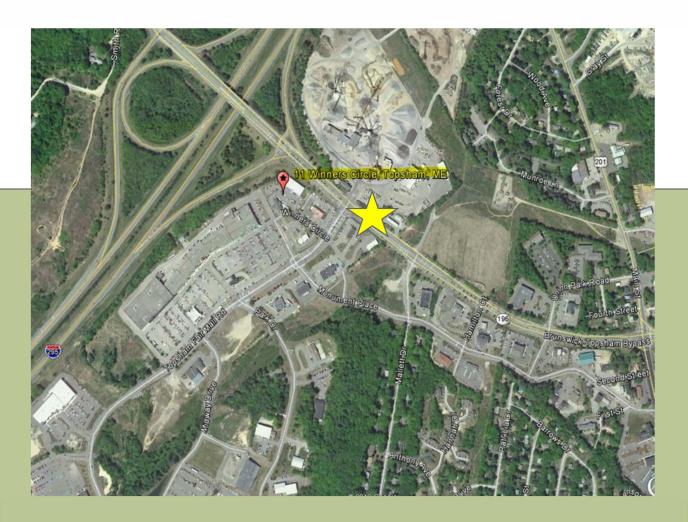

# 15 Winners Circle Topsham, ME

The Topsham Fair Mall is a popular destination for Mid-Coast Maine residents and tourists. Winners Circle is well placed at the entrance to the Mall and offers great exposure for the tenants and convenience for patrons.