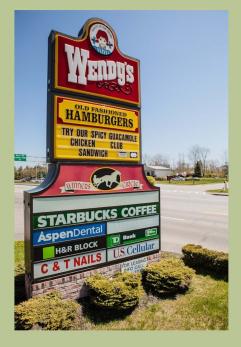

#### **Property Details**

| Owner         | Bulwark Shoal, LLC         |
|---------------|----------------------------|
| HVAC          | Gas Fired Forced Air Duct  |
| Sprinkled     | Wet System                 |
| Building Age  | 2004                       |
| Building Size | 3,024 ± SF (In-Line Retail |
| Signage       | Pylon                      |

# 15 Winners Circle Topsham, ME

The Topsham Fair Mall is a popular destination for Mid-Coast Maine residents and tourists. Winners Circle is well placed at the entrance to the Mall and offers great exposure for the tenants and convenience for patrons.