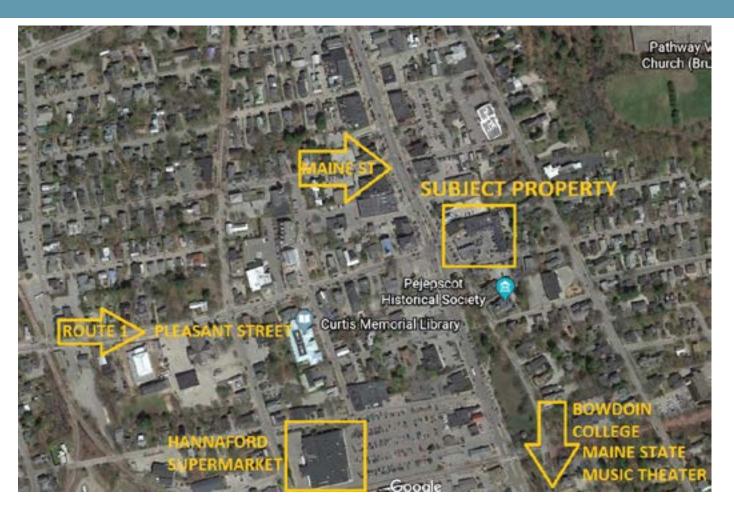

### TAKE ADVANTAGE OF A **RARE OPPORTUNITY AT** THIS "MAIN & MAIN" **CORNER LOCATION**

- Steps from Bowdoin College & Maine State Music Theater
- Adjacent to one of the highest grossing Hannaford Supermarkets in the state
- Proven location in the heart of downtown Brunswick, high foot traffic