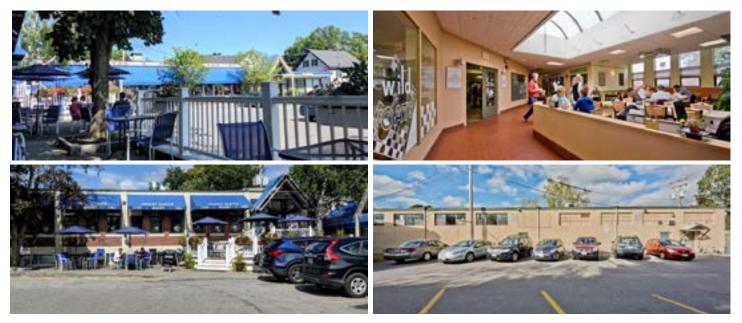

### TAKE ADVANTAGE OF A **RARE OPPORTUNITY AT** THIS "MAIN & MAIN" **CORNER LOCATION**

- Steps from Bowdoin College & Maine State Music Theater
- Adjacent to one of the highest grossing Hannaford Supermarkets in the state
- Proven location in the heart of downtown Brunswick, high foot traffic

### **PROPERTY DETAILS:**

Total sf available: ±10,000 SF Upstairs retail/dining space: ±5,000 SF **Downstairs kitchen/prep/office:** ±5,000 Other:

**Zoning:** TC1 - Growth Mixed Use Building Tenants: See photo on right **Lease Rate:** Contact for more information Additional Amenities: Large indoor seating area for 75+, full prep kitchen area, with option to leave existing equipment, ±55 Parking spaces, not including on-street parking, new stone fenced-in patio, large windows in seating/dining and retail areas, ample natural light.

### **PROPERTY DETAILS:**

Featuring ±5,000 sf upstairs and ±5,000 sf at grade at the gateway of bustling downtown Brunswick. The space has been occupied by Wild Oats Bakery, one of Midcoast's beloved businesses, for over 30 years. Full kitchen, indoor seating for 75+ and outdoor seating for 60.

A proven location, utilize foot traffic and tourism to grow your business. Perfect for restaurant or shared food & beverage uses. Will subdivide.