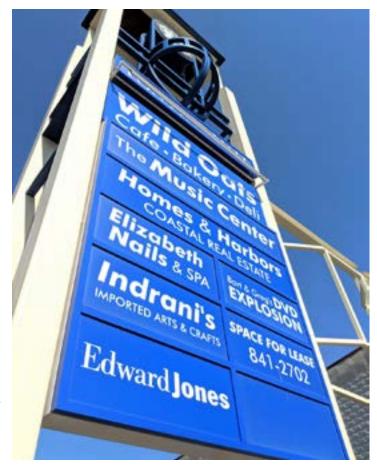

### **PROPERTY DETAILS:**

Total sf available: ±10,000 SF Upstairs retail/dining space: ±5,000 SF **Downstairs kitchen/prep/office:** ±5,000 Other:

**Zoning:** TC1 - Growth Mixed Use Building Tenants: See photo on right **Lease Rate:** Contact for more information Additional Amenities: Large indoor seating area for 75+, full prep kitchen area, with option to leave existing equipment, ±55 Parking spaces, not including on-street parking, new stone fenced-in patio, large windows in seating/dining and retail areas, ample natural light.